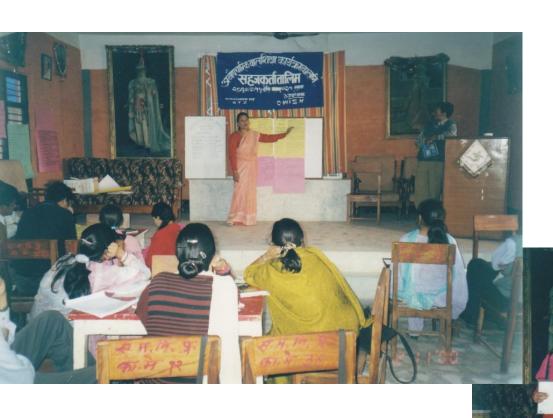

# Workshop on Child Rights and Child Labour

**Employer Interaction Program 2001** 

NFE Class for Domestic Child Labour

**Press Conferance** 

Street Drama Training for Child Club