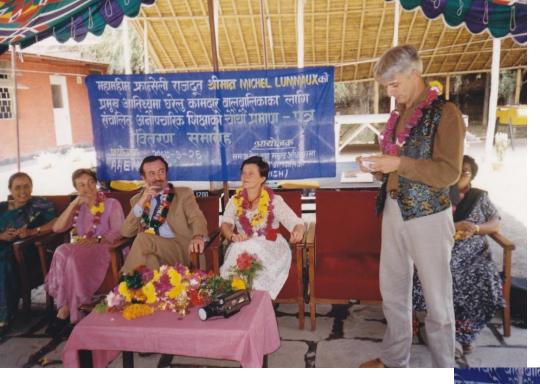

#### Employer Orientation Program- Mitrapark (2000)

**Inauguration Program – DCL Survey** 