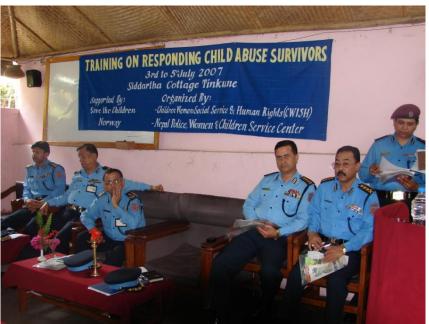

nning Workshop**



# **Training on Child Sexual abuse for School Teachers**



#### **Child Club's Members**



# Rally: on the occasion of World day against child labour



# Vocational Education Training for Domestic Child Labour



# Domestic Child Labour as a traffic volunteer





**Child Club's annual Planning Workshop** 

# Training on Master of Ceremony for children



Child Club Member: As a trainer on Life Skill training



# **Self Employment Education Program**



# ToT on Life skill training for CC members



## **Child Club organized training for Child Club members on Child Rights**

## Child Club members performing a drama.





## **CWISH organized Dental health camp for Domestic Child Labour**

# Training on responding child abuse survivors for police personal in 2007





### Wall Comic Training for Child Club members.

# Wall comics – Made by participants of training.





### Wall Comic Demonstration on street.

### National Children Conference on Child Labour 2009.





Letter campaign against child labour on the occasion of world day against child labour (2009)

Campaign against child labour on the occasion of world day against child labour





Training on Non formal education teaching skill for facilitator.

Training on female leadership for youth members





#### Non formal education center for Domestic Child Labour

### **Running Non formal Education Class for Domestic Workers**





Community Orientation program on Child Protection. Organized by Child Protection Committee.

Video show program for domestic child labour on protection skill (on the